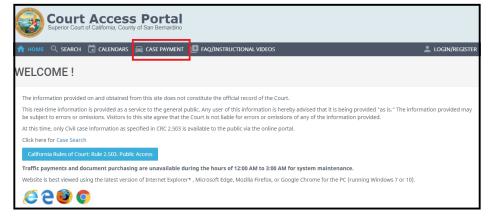

2) Read the terms of service and click the "Accept" button at the bottom of the page.

3) From the Court Access Portal home page, click on "Case Payment"

4) Enter case number and click "Search"

|                                       | ase select one of the following options below:                                                              |
|---------------------------------------|-------------------------------------------------------------------------------------------------------------|
| @ Case Number                         | O Citation Number                                                                                           |
| Enter your case number<br>Case Number |                                                                                                             |
| Q, SEARCH                             |                                                                                                             |
|                                       |                                                                                                             |
| Cookies are requried to p             |                                                                                                             |
| Website is best viewed up             | sing the latest version of Internet Explorer* , Microsoft Edge, Mozilla Firefox, or Google Ovrome for the P |
| 6200                                  |                                                                                                             |