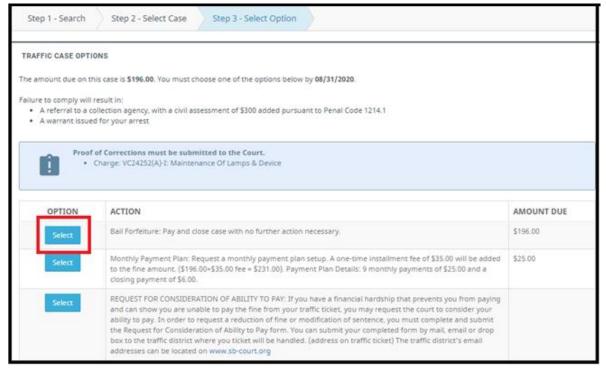

## 6) Click the desired selection. For this tutorial, we will select "Bail Forfeiture".