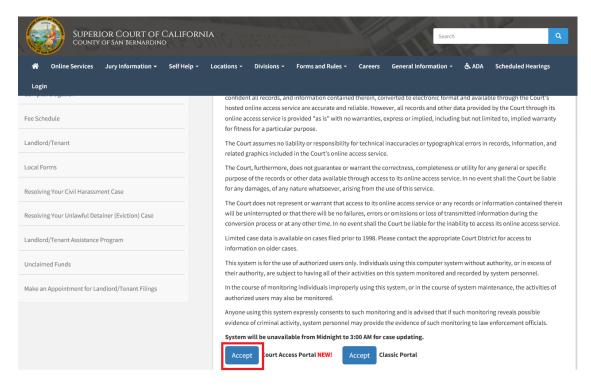

2) Read the terms of service and click the "Accept" button at the bottom of the page.

3) From the Court Access Portal home page, click on "Case Payment"

4) Enter case number and click "Search"

|                                       | ase select one of the following options below:                                                              |
|---------------------------------------|-------------------------------------------------------------------------------------------------------------|
| @ Case Number                         | O Citation Number                                                                                           |
| Enter your case number<br>Case Number |                                                                                                             |
| Q, SEARCH                             |                                                                                                             |
|                                       |                                                                                                             |
| Cookies are requried to p             |                                                                                                             |
| Website is best viewed up             | sing the latest version of Internet Explorer* , Microsoft Edge, Mozilla Firefox, or Google Ovrome for the P |
| 6200                                  |                                                                                                             |